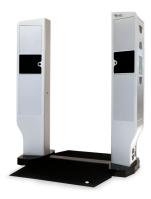

### I-SCAN BODY SCANNER

The I-Scan Body Scanner is exclusively available from Detectnology (UK) Ltd only and for the sole purpose of supplying our country's establishments with the undisputed and unrivalled people screening device that will combat against any/all illicit contraband and narcotic substances being illegally entered and facilitated within our prison estates.

The i-Scan DV 2nd view is generated at a different angle from the full body view. This provides the operator with the uniquely valuable benefit of two images to compare.

Just like the full body view, the settings are independently adjustable from 0.10uSv per scan to 2.0uSv. Additionally, the system can be operated as a single view unit.