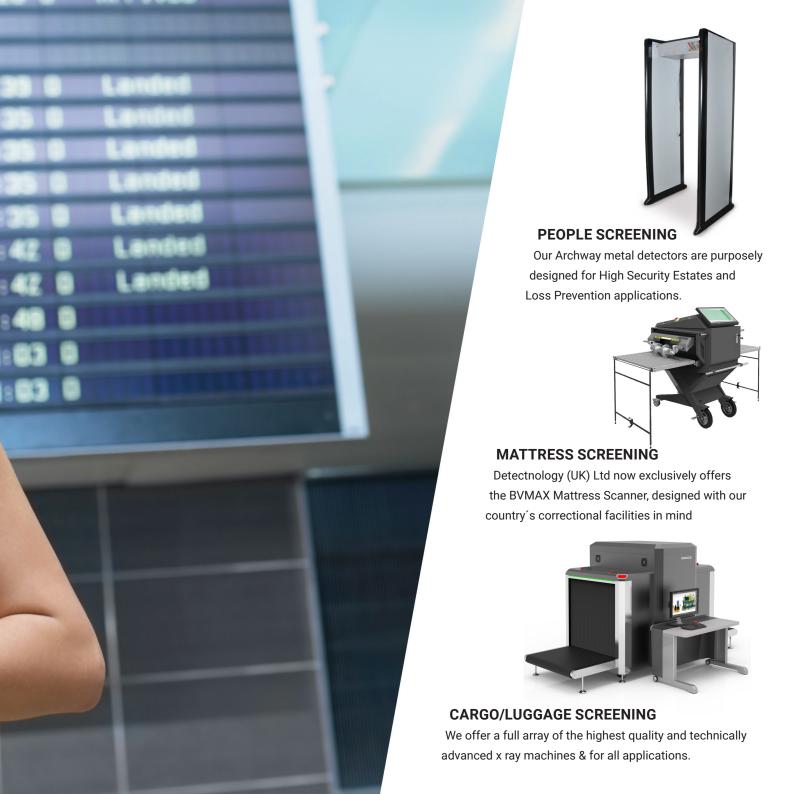

## **SCREENING**

Detectnology (UK) Ltd design, distribute and directly supply security screening equipment to an array of government sectors and industries.

In addition to manufacturing our own walkthrough metal detectors and hand held devices, we are proud to announce our distribution collaborations with the most globally renowned companies such as Adani Security, Braun International, Evolv Technologies and Gilardoni Spa, for all baggage and cargo x ray machines, as well as the latest technological advanced Transmission X Ray Body Scanners and the Innovative Mass Threat Detection Systems.

Detectnology have sourced and secured the highest quality screening products on the market today for our extensive and valued clients and now offer exclusively the BVMAX mattress scanner, designed with our country's correctional facilities in mind – this innovative new product offers the ability to screen mattresses for contraband with the high inspection capabilities available. The BV MAX will detect contraband such as Drugs, Sharps, Data storage, Mobile phones, Sim cards, SD Card and many more items.

### **DETECT HSU601 AMD**

The DETECT HSU601 walkthrough metal detector can be used in many aspects of security screening and offers high detection performance: its VLF (very low frequency) technology is reliable at detecting all ferrous and nonferrous metal threats.

### BV6045

The BV6045 is designed for X-ray inspection of different objects revealing items, materials and substances that are prohibited for import/export or differ from the declared content.

The X-ray baggage system BV6045 provides the effective inspection of mail, hand-held baggage, luggage and other items.

### BV100100TB

The BV100100TB was specially designed for customers requiring the inspection of baggage and small cargo without opening them.

The BV100100TB X-ray baggage security system is a very convenient and effective solution for places where there is a need of control of heavy load and parcel. This X-ray machine has an easy loading design with its lower deck pallet of just 30 cm.