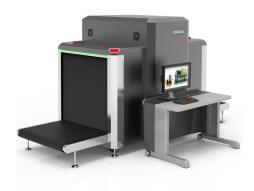

### BV6045

The BV6045 is designed for X-ray inspection of different objects revealing items, materials and substances that are prohibited for import/export or differ from the declared content.

The X-ray baggage system BV6045 provides the effective inspection of mail, hand-held baggage, luggage and other items.

The BV6045 allows identification of weapons, explosives (including plastic explosives), drugs, primers and dangerous objects, which are safety hazard by identification of substances with effective atomic number.

Dual energy imaging of the system with automatic color coding of materials having different atomic numbers helps screening specialits to easily identify dangerous objects inside any parcel.