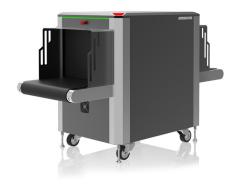

### BV100100TB

The BV100100TB was specially designed for customers requiring the inspection of baggage and small cargo without opening them.

The BV100100TB X-ray baggage security system is a very convenient and effective solution for places where there is a need of control of heavy load and parcel. This X-ray machine has an easy loading design with its lower deck pallet of just 30 cm.

The BV100100TB X-ray baggage scanner will be optimal solution for customs facilities, airports, logistics companies and parcel services or wherever security screening of heavy packages is required. It guarantees small footprint, high throughput and effectiveness of screening process.